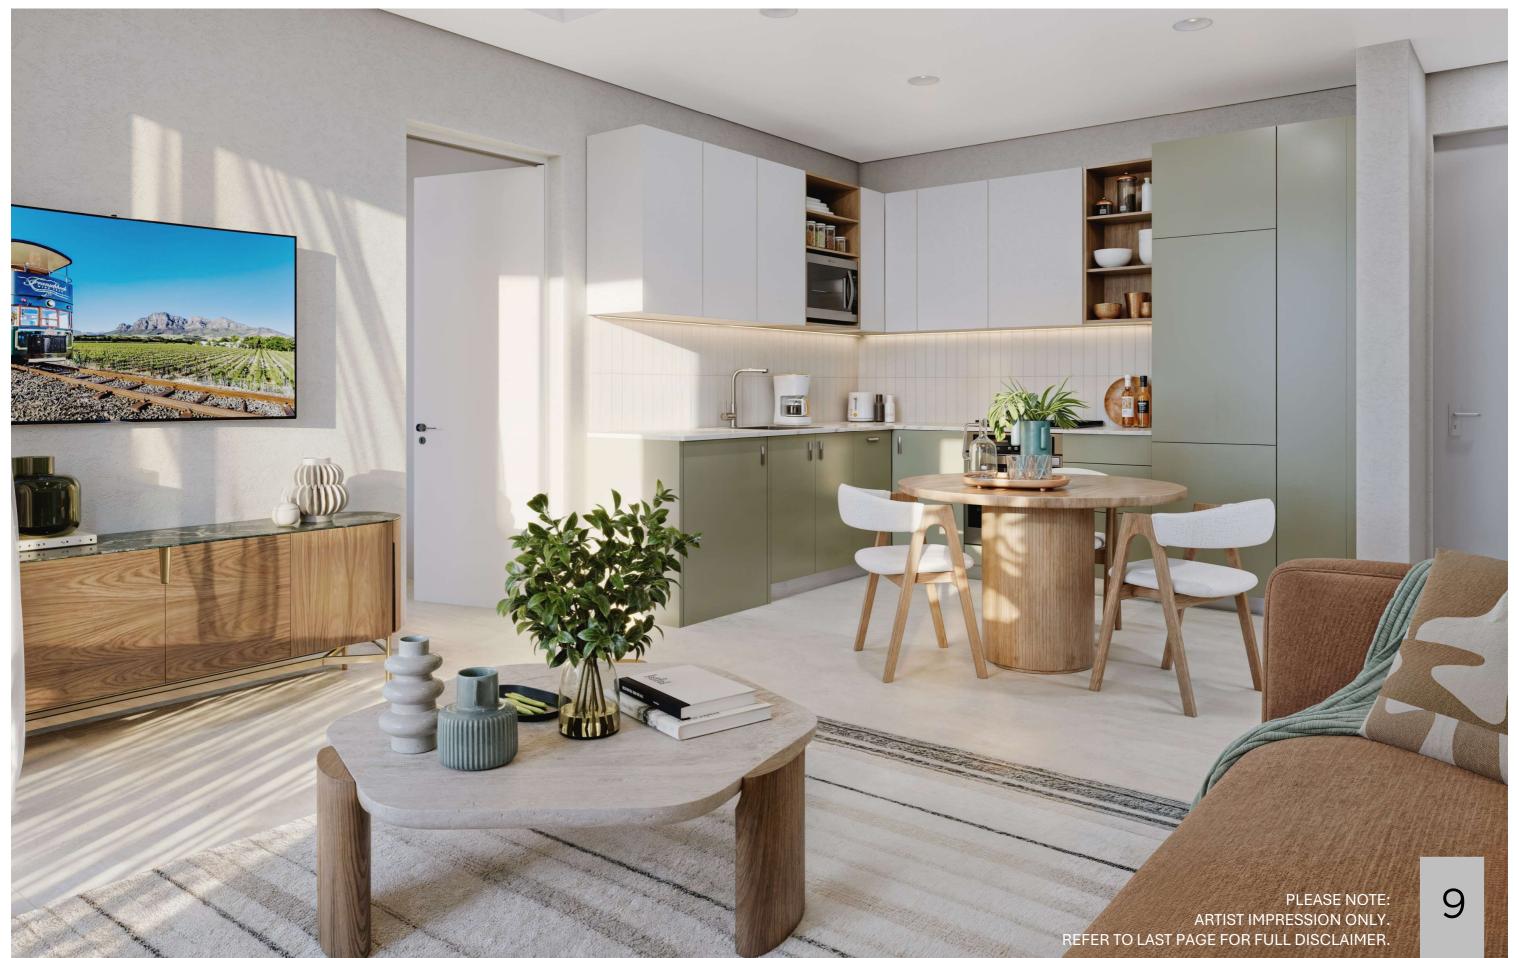

Our design approach:

The "**soulful layered**" interior design blends warmth, personality, and depth through a thoughtful mix of textures, colors, and personal elements.

- 1. Eclectic Mix: It combines different styles, eras, and materials. Pairing vintage furniture next to contemporary pieces, or rustic wood paired with elegant metals, creating a lived-in, curated look.
- 2. Rich Textures: Layering textures is key, with items like soft throws, woven rugs, velvet cushions, and natural wood. Texture adds depth, making the space feel inviting.
- 3. Earthy and Muted Color Palette:
  Colors are rich but subtle—earthy
  tones, soft neutrals, or jewel
  shades, all chosen to enhance a
  sense of warmth.
- 4. Artifacts and Meaningful Decor: A highly personal style, with items that tell a story.
- 5. Natural Materials: Wood, linen, stone, and other natural materials to create an organic feel.
- 6. Layered Lighting: The lighting is warm and layered, with a mix of table lamps, floor lamps, and decorative wall lights to create a cozy ambiance.
- 7. Art and Collectibles: The art collections consist of carefully chosen pieces that feel authentic and meaningful. The result is a space that feels comfortable, welcoming, and full of character.

### **COLOUR SCHEME 01**

Inspired by the elements of **Earth, Fire** and **Wate**r our darker scheme has base tones of terracotta, complimented with accents of green and blue.

This interior design concept harmonizes natural textures and neutral colors to create a soothing yet invigorating atmosphere. Warm wooden accents and rich earth tones ground your environment. Flowing fabrics and stone surfaces evoke the serenity of water.

### **TEXTURES AND LAYERING**

By thoughtfully combining textures, colors, and patterns, layering transform the rooms from ordinary to extraordinary.

### LOUNGE

Armchair L-shaped sofa Coffee table TV console Side table