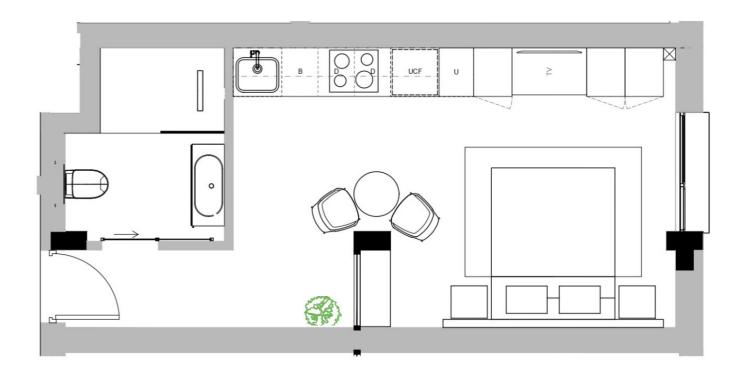

# TYPE 3 ONE BEDROOM

UNIT NO: A103, D101

ARCHITECTURAL INTERIOR CONCEPT PLAN

### **DINING AREA**

Dining table x4 Dining chairs

### LOUNGE

Two-seater sofa Coffee table TV console

### **PATIO**

Small coffee table x2 Lounge style chairs

### BEDROOM 01

x2 Bedside tables Upholstered headboard Queen size bed Desk and desk chair

# OPTIONAL LAYERING (non-optional for hotel unit)

Artwork, rugs, decorative object, planters and freestanding light fittings

\*PRICE FOR FURNITURE NOT INCLUDED IN UNIT SALE

\*PLEASE REFER TO SALES MATRIX FOR UNIT POSITION