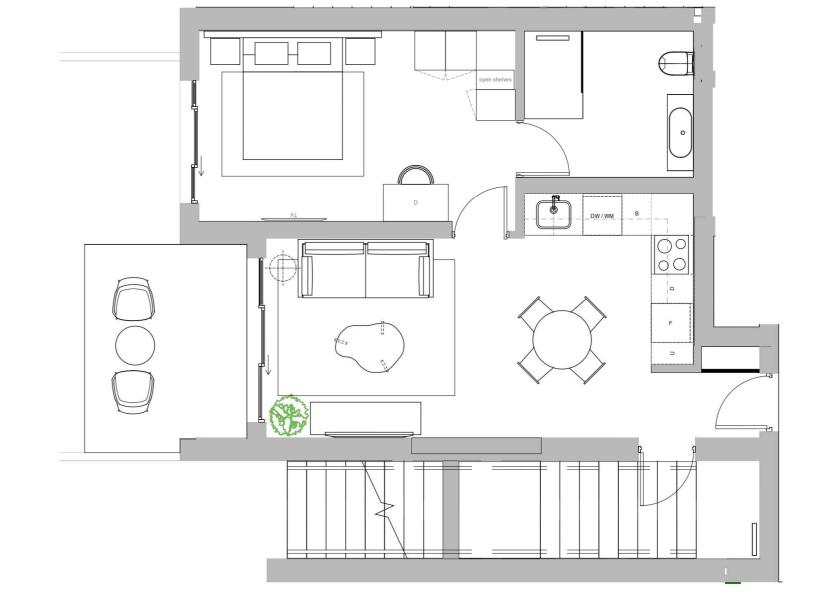

# TYPE 3 ONE BEDROOM

UNIT NO: A103, D101

ARCHITECTURAL INTERIOR CONCEPT PLAN

### **DINING AREA**

Dining table x4 Dining chairs

### LOUNGE

Two-seater sofa Coffee table TV console

### **PATIO**

Small coffee table x2 Lounge style chairs

### BEDROOM 01

x2 Bedside tables Upholstered headboard Queen size bed Desk and desk chair