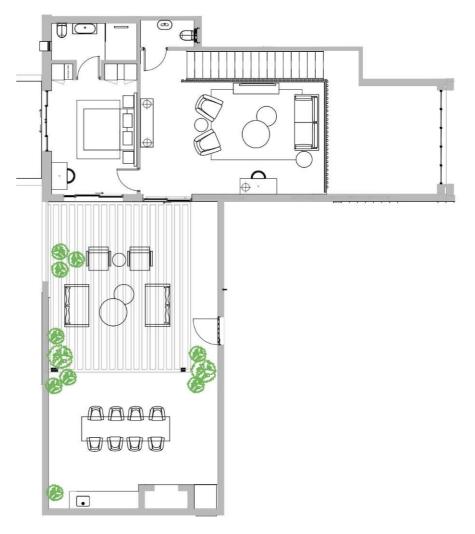

### TYPE 1 **TWO BEDROOM**

UNIT NO: A101, A201, A301, D103, D203

ARCHITECTURAL INTERIOR CONCEPT PLAN

### **KITCHEN AREA**

x4 Barstools

### **DINING AREA**

Console Dining table x6 Dining chairs

### LOUNGE

Armchair L-shaped sofa Coffee table TV console Side table

### **PATIO'S**

Small coffee table (per patio) x2 Lounge style chairs (per patio)

### **BEDROOM 01**

x2 Bedside tables Upholstered headboard Queen size bed Desk and desk chair

### **BEDROOM 02**

x2 Bedside tables Upholstered headboard Queen size bed Desk and desk chair

### **OPTIONAL LAYERING**

(non-optional for hotel unit)

Artwork, rugs, decorative object, planters and freestanding