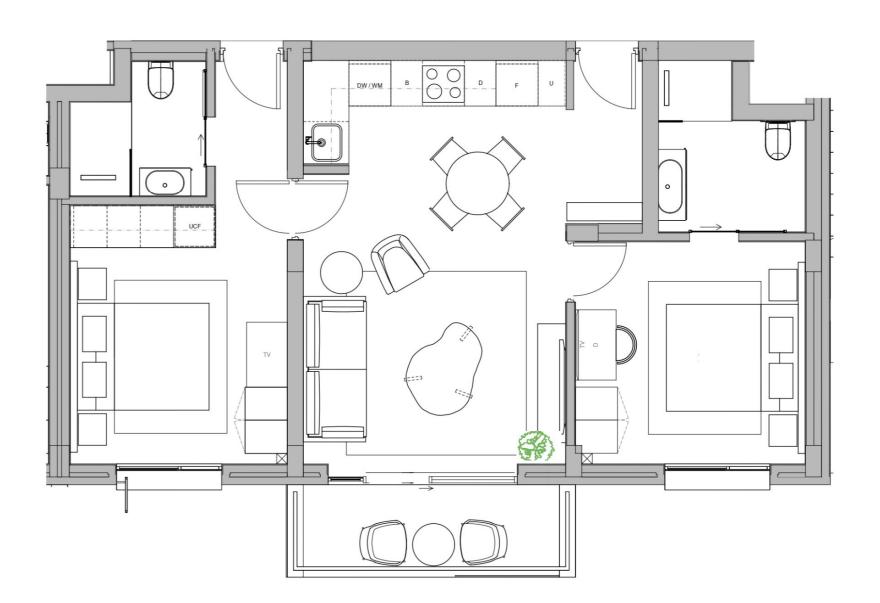

### TYPE 2 **TWO BEDROOM**

UNIT NO: A102, A202, A302, A402, D102, D202, D302

ARCHITECTURAL INTERIOR CONCEPT PLAN

### **DINING AREA**

Dining table x4 Dining chairs

### LOUNGE

Armchair Three-seater sofa Coffee table TV console Side table

### **PATIO**

Small coffee table x2 Lounge style chairs

### BEDROOM 01

x2 Bedside tables Upholstered headboard Queen size bed Desk and desk chair

### **BEDROOM 02**

x2 Bedside tables Upholstered headboard Queen size bed Armchair Desk and desk chair

### **OPTIONAL LAYERING** (non-optional for hotel unit)

Artwork, rugs, decorative object, planters and freestanding light fittings