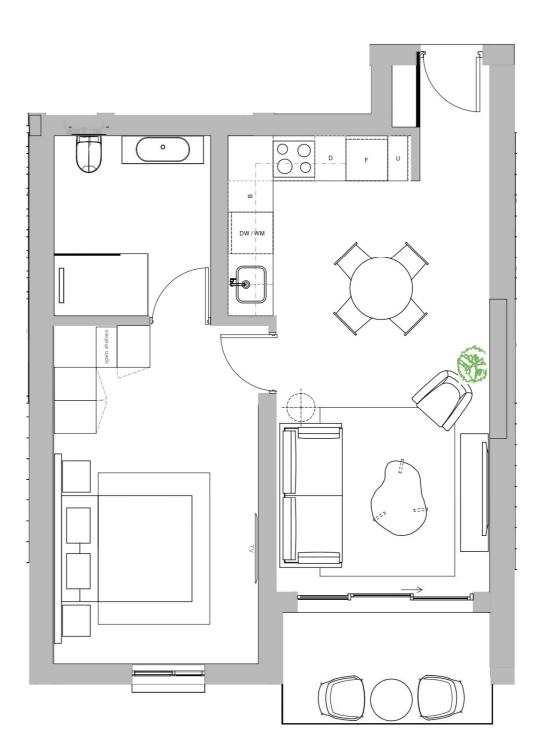

# TYPE 3 ONE BEDROOM

UNIT NO: A103, D101

ARCHITECTURAL INTERIOR CONCEPT PLAN

### **DINING AREA**

Dining table x4 Dining chairs

### LOUNGE

Two-seater sofa Coffee table TV console

### **PATIO**

Small coffee table x2 Lounge style chairs

### BEDROOM 01

x2 Bedside tables Upholstered headboard Queen size bed Desk and desk chair

# OPTIONAL LAYERING (non-optional for hotel unit)

Artwork, rugs, decorative object, planters and freestanding light fittings

\*PRICE FOR FURNITURE NOT INCLUDED IN UNIT SALE

\*PLEASE REFER TO SALES MATRIX FOR UNIT POSITION