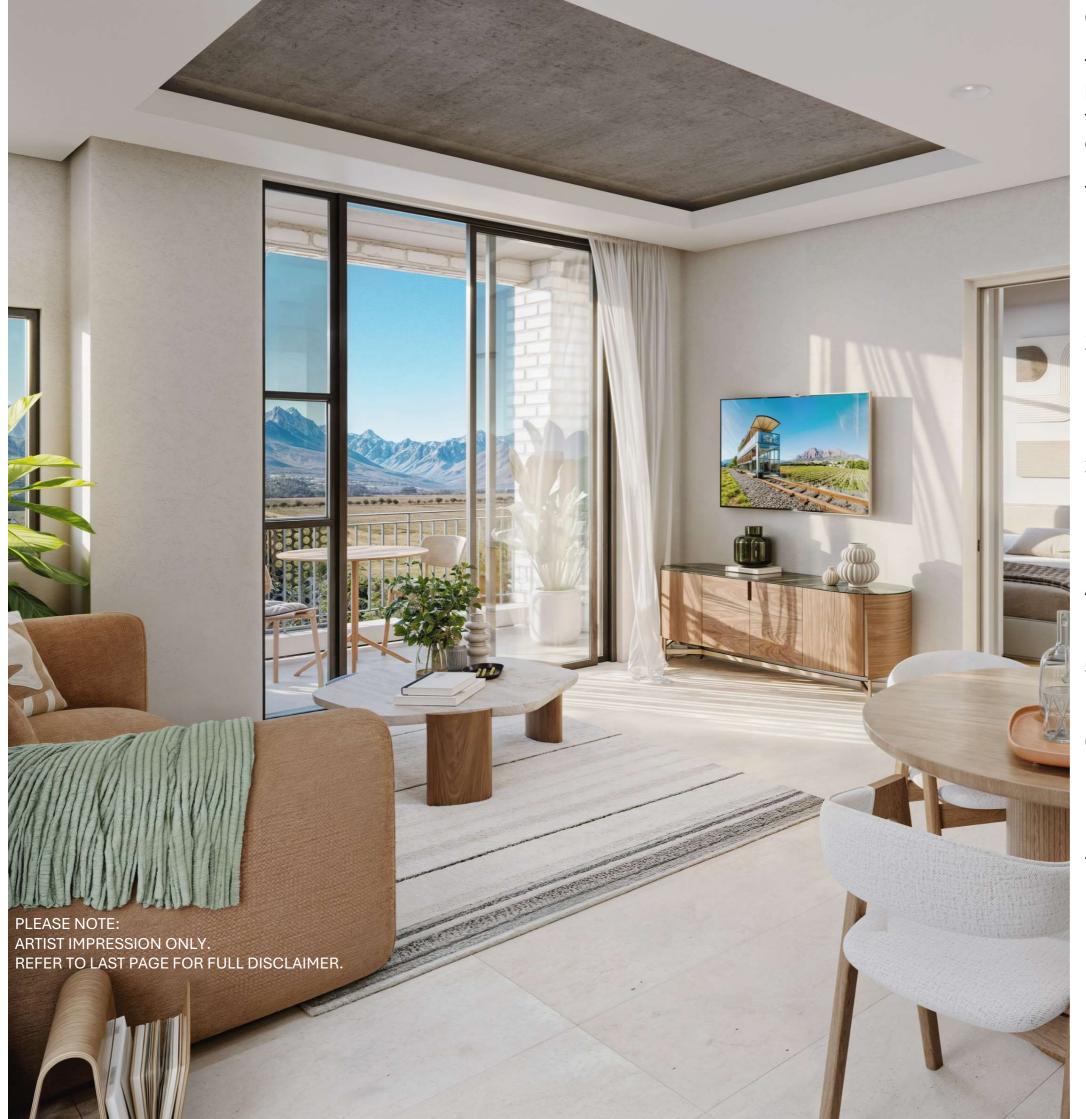

### TYPE 1 **TWO BEDROOM**

UNIT NO: A101, A201, A301, D103, D203

ARCHITECTURAL INTERIOR CONCEPT PLAN

### LOUNGE

Armchair L-shaped sofa Coffee table TV console Side table

### **PATIO'S**

Small coffee table (per patio) x2 Lounge style chairs (per patio)