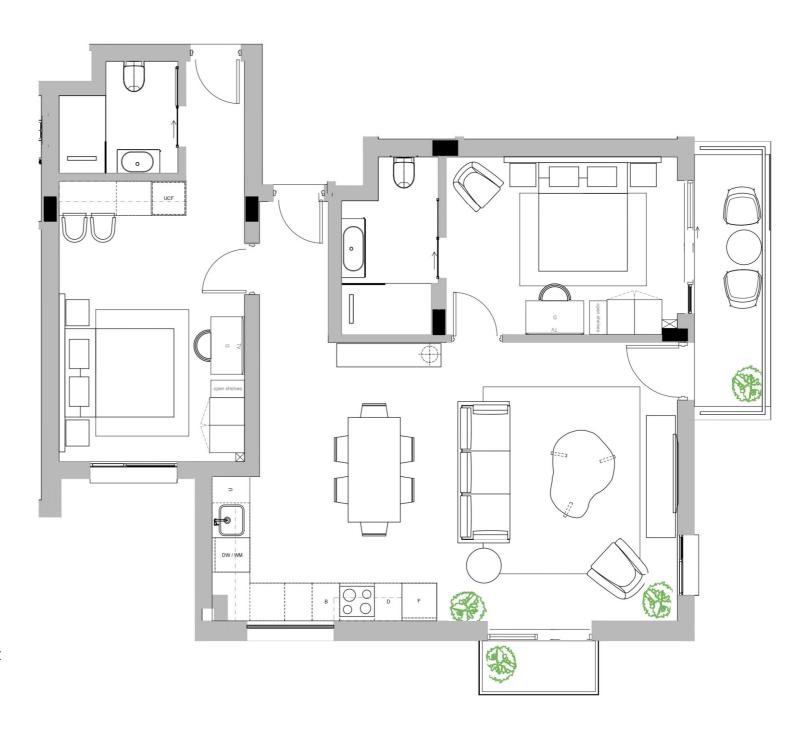

### TYPE 1 **TWO BEDROOM**

UNIT NO: A101, A201, A301, D103, D203

ARCHITECTURAL INTERIOR CONCEPT PLAN

### **KITCHEN AREA**

x4 Barstools

### **DINING AREA**

Console Dining table x6 Dining chairs

### LOUNGE

Armchair L-shaped sofa Coffee table TV console Side table

### **PATIO'S**

Small coffee table (per patio) x2 Lounge style chairs (per patio)

### **BEDROOM 01**

x2 Bedside tables Upholstered headboard Queen size bed Desk and desk chair

### **BEDROOM 02**

x2 Bedside tables Upholstered headboard Queen size bed Desk and desk chair

### **OPTIONAL LAYERING**

(non-optional for hotel unit)

Artwork, rugs, decorative object, planters and freestanding