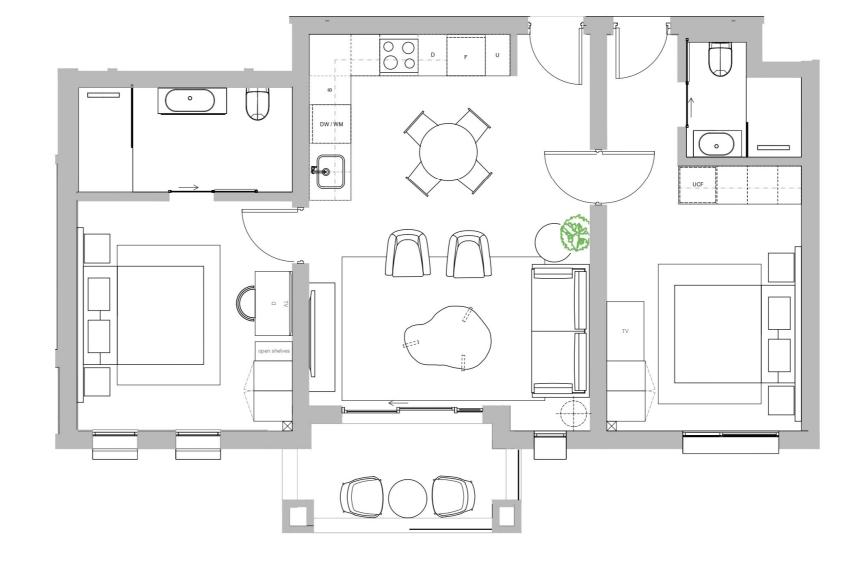

### TYPE 2 **TWO BEDROOM**

UNIT NO: A102, A202, A302, A402, D102, D202, D302

ARCHITECTURAL INTERIOR CONCEPT PLAN

### **DINING AREA**

Dining table x4 Dining chairs

### LOUNGE

Armchair Three-seater sofa Coffee table TV console Side table

### **PATIO**

Small coffee table x2 Lounge style chairs

### BEDROOM 01

x2 Bedside tables Upholstered headboard Queen size bed Desk and desk chair

### **BEDROOM 02**

x2 Bedside tables Upholstered headboard Queen size bed Armchair Desk and desk chair

### **OPTIONAL LAYERING** (non-optional for hotel unit)

Artwork, rugs, decorative object, planters and freestanding light fittings