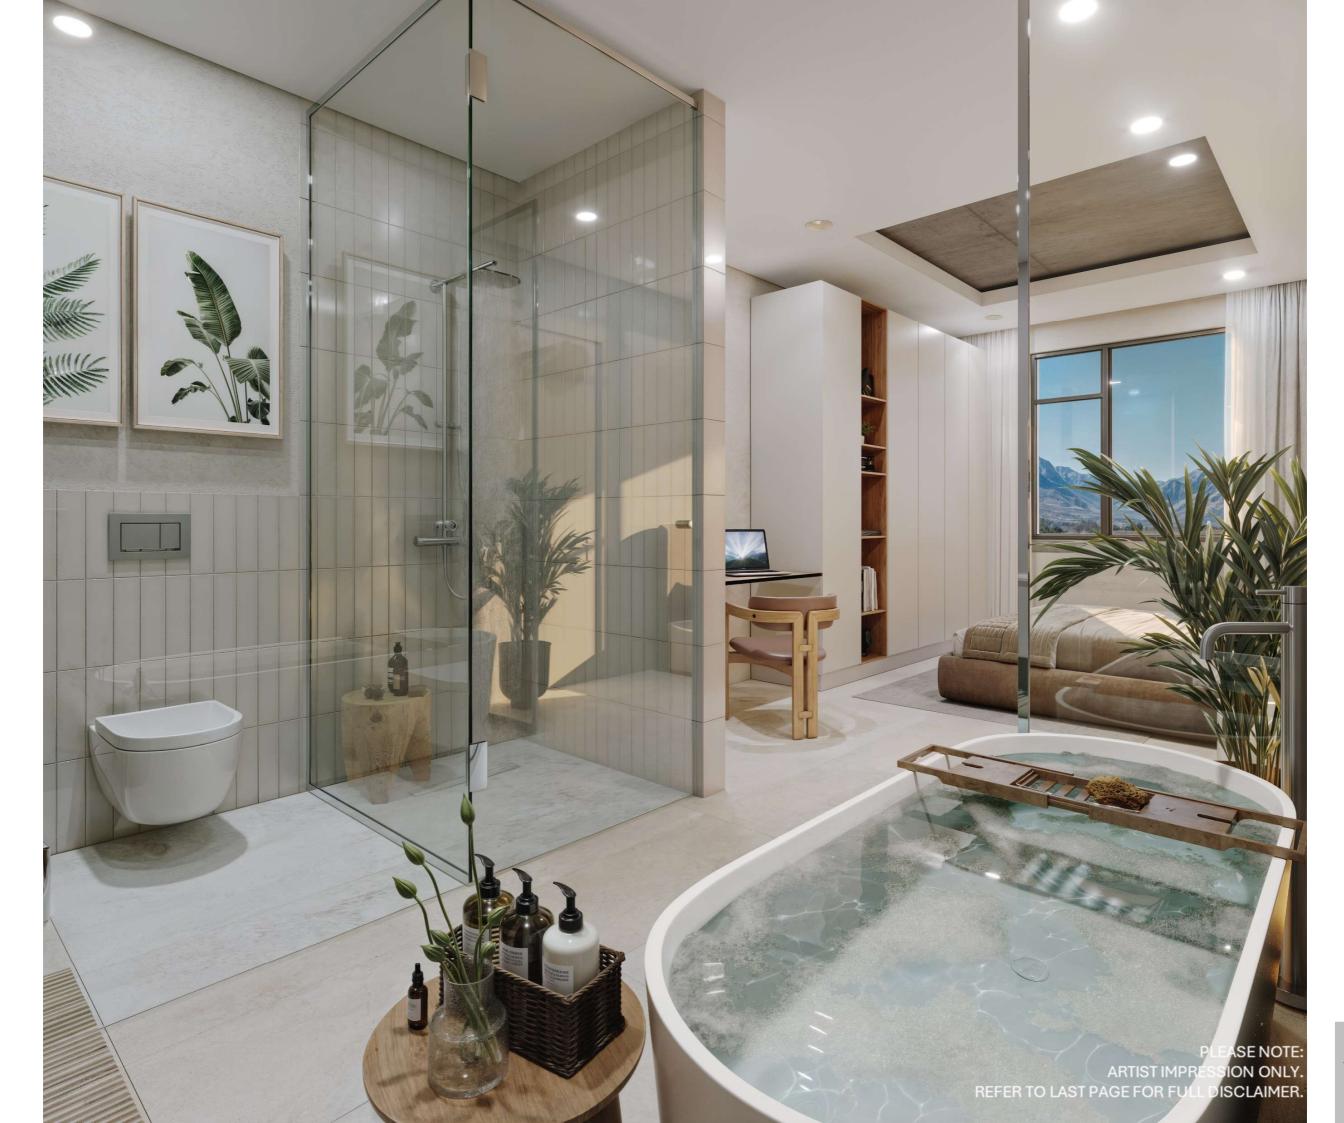

### TYPE 1 **TWO BEDROOM**

UNIT NO: A101, A201, A301, D103, D203

ARCHITECTURAL INTERIOR CONCEPT PLAN

### **BEDROOM 01**

x2 Bedside tables Upholstered headboard Queen size bed Desk and desk chair

### **BEDROOM 02**

x2 Bedside tables Upholstered headboard Queen size bed Desk and desk chair