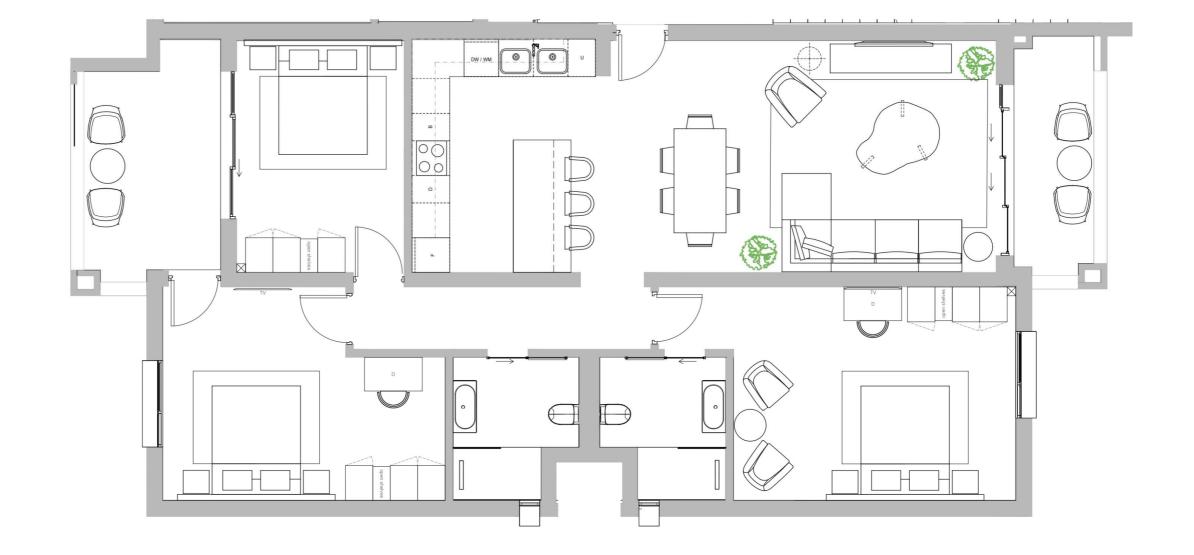

### TYPE 1 **TWO BEDROOM**

UNIT NO: A101, A201, A301, D103, D203

ARCHITECTURAL INTERIOR CONCEPT PLAN