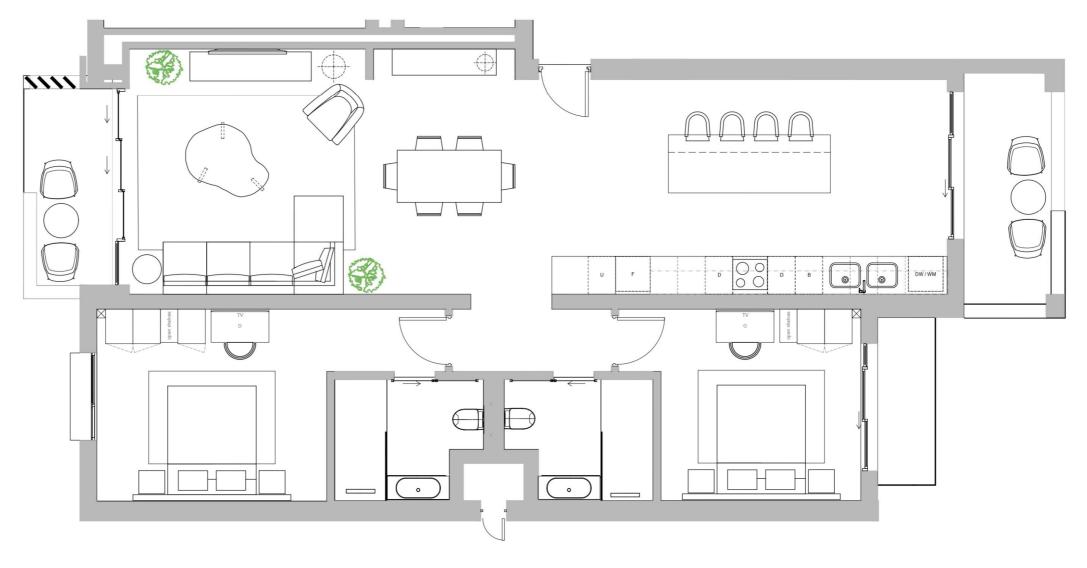

### TYPE 1 **TWO BEDROOM**

UNIT NO: A101, A201, A301, D103, D203

ARCHITECTURAL INTERIOR CONCEPT PLAN

### **KITCHEN AREA**

x4 Barstools

### **DINING AREA**

Console Dining table x6 Dining chairs

### LOUNGE

Armchair L-shaped sofa Coffee table TV console Side table

### **PATIO'S**

Small coffee table (per patio) x2 Lounge style chairs (per patio)

### **BEDROOM 01**

x2 Bedside tables Upholstered headboard Queen size bed Desk and desk chair

### **BEDROOM 02**

x2 Bedside tables Upholstered headboard Queen size bed Desk and desk chair