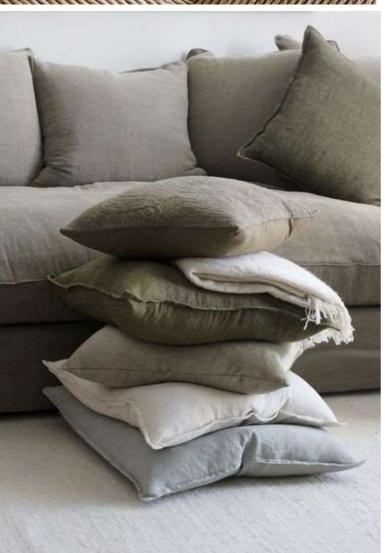

Our design approach:

The "**soulful layered**" interior design blends warmth, personality, and depth through a thoughtful mix of textures, colors, and personal elements.

- 1. Eclectic Mix: It combines different styles, eras, and materials. Pairing vintage furniture next to contemporary pieces, or rustic wood paired with elegant metals, creating a lived-in, curated look.
- 2. Rich Textures: Layering textures is key, with items like soft throws, woven rugs, velvet cushions, and natural wood. Texture adds depth, making the space feel inviting.
- 3. Earthy and Muted Color Palette:
  Colors are rich but subtle—earthy
  tones, soft neutrals, or jewel
  shades, all chosen to enhance a
  sense of warmth.
- 4. Artifacts and Meaningful Decor: A highly personal style, with items that tell a story.
- 5. Natural Materials: Wood, linen, stone, and other natural materials to create an organic feel.
- 6. Layered Lighting: The lighting is warm and layered, with a mix of table lamps, floor lamps, and decorative wall lights to create a cozy ambiance.
- 7. Art and Collectibles: The art collections consist of carefully chosen pieces that feel authentic and meaningful. The result is a space that feels comfortable, welcoming, and full of character.