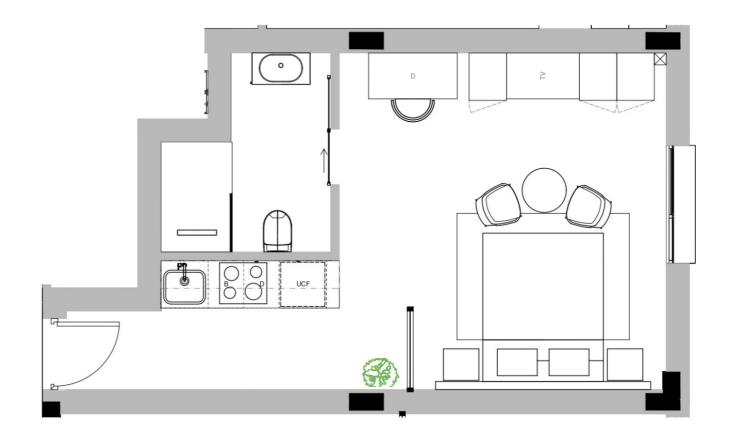

# TYPE 7 ONE BEDROOM

UNIT NO: A203, A303, A403, D301, D201

ARCHITECTURAL INTERIOR CONCEPT PLAN

### **DINING AREA**

Dining table x4 Dining chairs

### LOUNGE

x2 Armchair Two-seater sofa Coffee table TV console Side table

### **PATIO**

Small coffee table x2 Lounge style chairs

### **BEDROOM**

x2 Bedside tables Upholstered headboard Queen size bed

### OPTIONAL LAYERING (non-optional for hotel unit) Artwork, rugs, decorative object,

Artwork, rugs, decorative object planters and freestanding light fittings