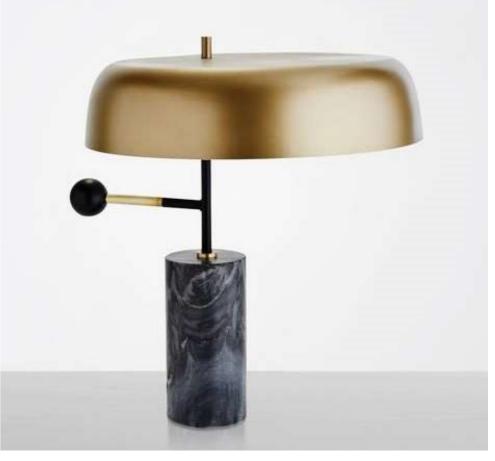

Our design approach:

The "**soulful layered**" interior design blends warmth, personality, and depth through a thoughtful mix of textures, colors, and personal elements.

- 1. Eclectic Mix: It combines different styles, eras, and materials. Pairing vintage furniture next to contemporary pieces, or rustic wood paired with elegant metals, creating a lived-in, curated look.
- 2. Rich Textures: Layering textures is key, with items like soft throws, woven rugs, velvet cushions, and natural wood. Texture adds depth, making the space feel inviting.
- 3. Earthy and Muted Color Palette:
  Colors are rich but subtle—earthy
  tones, soft neutrals, or jewel
  shades, all chosen to enhance a
  sense of warmth.
- 4. Artifacts and Meaningful Decor: A highly personal style, with items that tell a story.
- 5. Natural Materials: Wood, linen, stone, and other natural materials to create an organic feel.
- 6. Layered Lighting: The lighting is warm and layered, with a mix of table lamps, floor lamps, and decorative wall lights to create a cozy ambiance.
- 7. Art and Collectibles: The art collections consist of carefully chosen pieces that feel authentic and meaningful. The result is a space that feels comfortable, welcoming, and full of character.