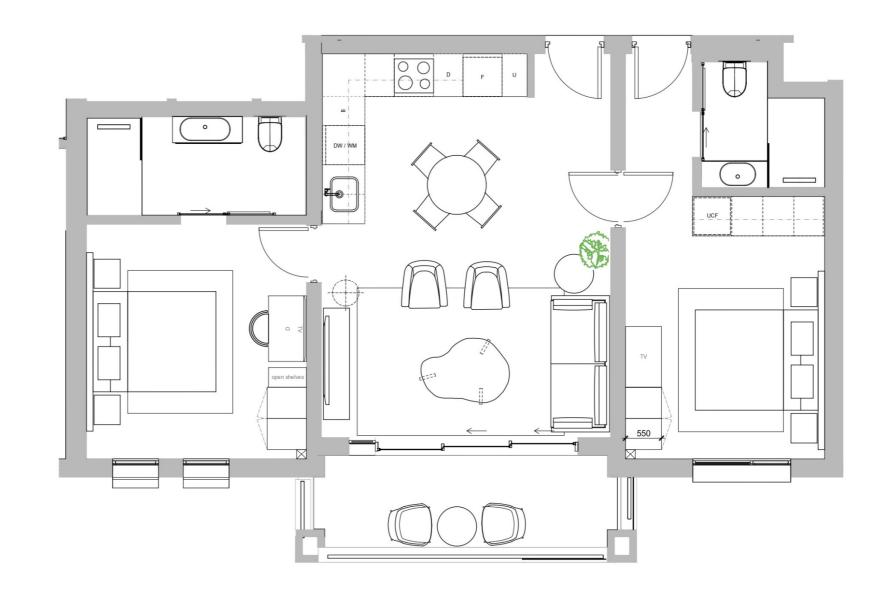

### TYPE 2 **TWO BEDROOM**

UNIT NO: A102, A202, A302, A402, D102, D202, D302

ARCHITECTURAL INTERIOR CONCEPT PLAN

### **DINING AREA**

Dining table x4 Dining chairs

### LOUNGE

Armchair Three-seater sofa Coffee table TV console Side table

### **PATIO**

Small coffee table x2 Lounge style chairs

### BEDROOM 01

x2 Bedside tables Upholstered headboard Queen size bed Desk and desk chair

### **BEDROOM 02**

x2 Bedside tables Upholstered headboard Queen size bed Armchair Desk and desk chair

### **OPTIONAL LAYERING** (non-optional for hotel unit)

Artwork, rugs, decorative object, planters and freestanding light fittings