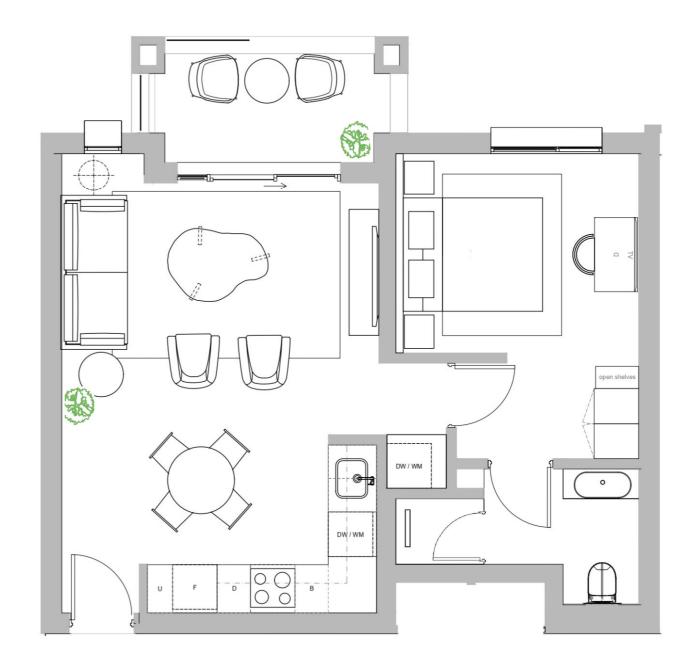

### TYPE 12 STUDIO

UNIT NO: J208, J209, J308, J309, J408, J409, J508, J509

ARCHITECTURAL INTERIOR CONCEPT PLAN

### LOUNGE

Armchair
Three-seater sofa
Coffee table
TV console
Desk and desk chair

### **PATIO**

Small coffee table X2 Lounge style chairs

### **BEDROOM**

X2 Bedside tables X2 Wall lights Upholstered headboard Queen size bed

# OPTIONAL LAYERING (non-optional for hotel unit)

Artwork, rugs, decorative object, planters and freestanding light fittings

\*PRICE FOR FURNITURE NOT INCLUDED IN UNIT SALE

\*PLEASE REFER TO SALES MATRIX FOR UNIT POSITION