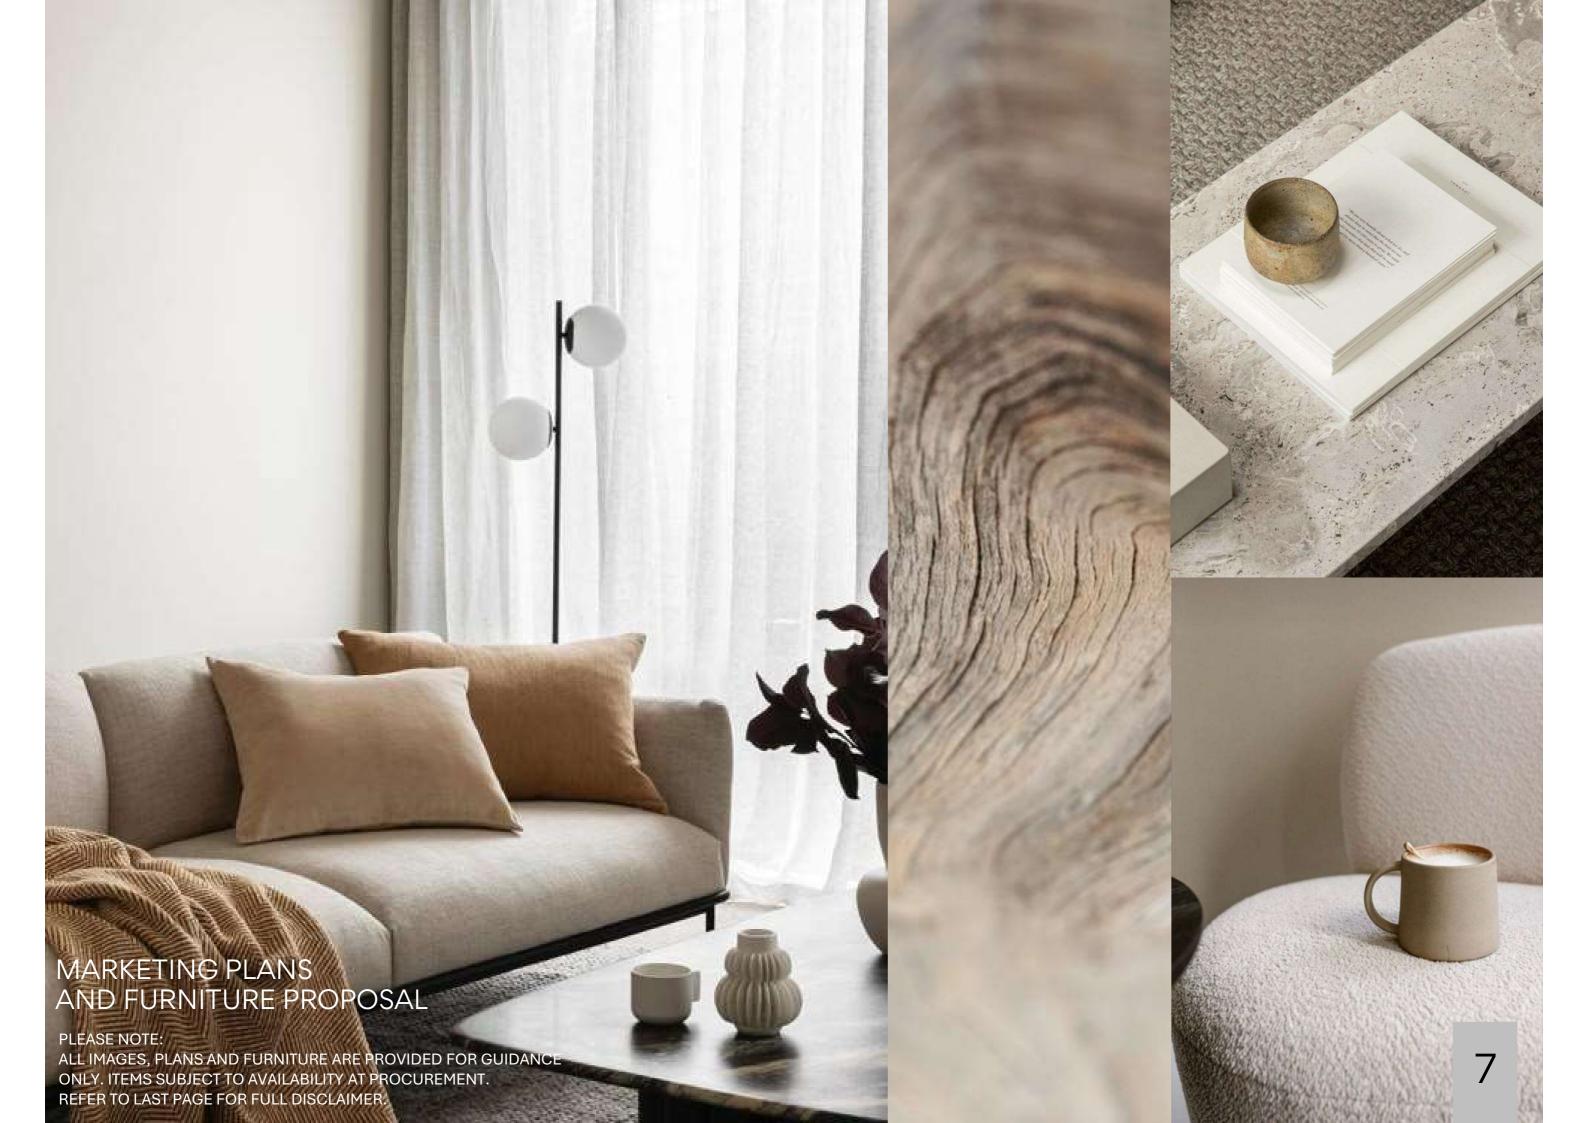

Our design approach:

The "**soulful layered**" interior design blends warmth, personality, and depth through a thoughtful mix of textures, colors, and personal elements.

- 1. Eclectic Mix: It combines different styles, eras, and materials. Pairing vintage furniture next to contemporary pieces, or rustic wood paired with elegant metals, creating a lived-in, curated look.
- 2. Rich Textures: Layering textures is key, with items like soft throws, woven rugs, velvet cushions, and natural wood. Texture adds depth, making the space feel inviting.
- 3. Earthy and Muted Color Palette:
  Colors are rich but subtle—earthy
  tones, soft neutrals, or jewel
  shades, all chosen to enhance a
  sense of warmth.
- 4. Artifacts and Meaningful Decor: A highly personal style, with items that tell a story.
- 5. Natural Materials: Wood, linen, stone, and other natural materials to create an organic feel.
- 6. Layered Lighting: The lighting is warm and layered, with a mix of table lamps, floor lamps, and decorative wall lights to create a cozy ambiance.
- 7. Art and Collectibles: The art collections consist of carefully chosen pieces that feel authentic and meaningful. The result is a space that feels comfortable, welcoming, and full of character.

### **COLOUR SCHEME 01**

Inspired by the elements of **Earth, Fire** and **Wate**r our darker scheme has base tones of terracotta, complimented with accents of green and blue.

This interior design concept harmonizes natural textures and neutral colors to create a soothing yet invigorating atmosphere. Warm wooden accents and rich earth tones ground your environment. Flowing fabrics and stone surfaces evoke the serenity of water.

### **TEXTURES AND LAYERING**

By thoughtfully combining textures, colors, and patterns, layering transform the rooms from ordinary to extraordinary.