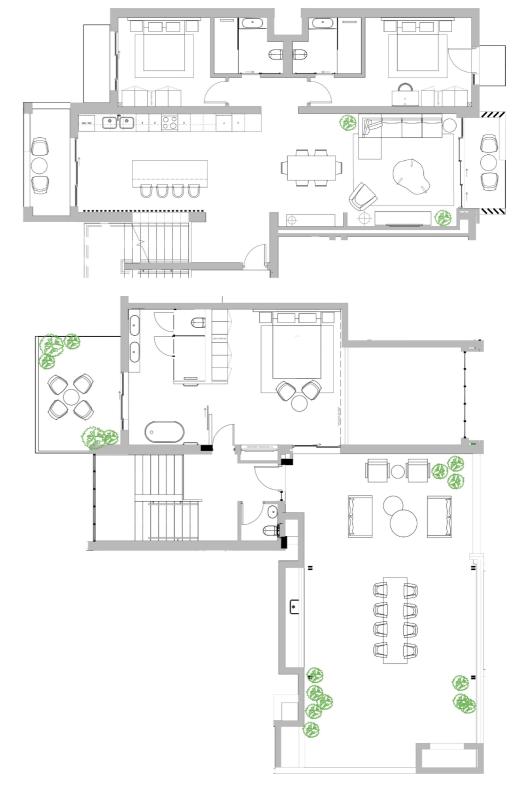

# TYPE 13A THREE BEDROOM - PENTHOUSE

UNIT NO: A401, D303

### ARCHITECTURAL INTERIOR CONCEPT PLAN

### **KITCHEN AREA**

x4 Barstools

### **DINING AREA**

Console
Dining table
x6 Dining chairs

### LOUNGE

Armchair L-shaped sofa Coffee table TV console Side table

### PATIO'S

Small coffee table (per patio)
x2 Lounge style chairs (per patio)
Small coffee table – bathroom patio
X4 Lounge style chair – bathroom patio
Dining table - terrace
x8 Dining chairs - terrace
X2 Sofas - terrace
X2 Armchairs - terrace
Coffee table - terrace

### BEDROOM 01

x2 Bedside tables Upholstered headboard Queen size bed Desk and desk chair

### **BEDROOM 02**

x2 Bedside tables Upholstered headboard Queen size bed

### BEDROOM 03 - TOP FLOOR

x2 Bedside tables Upholstered headboard King size bed Coffee table x2 Armchairs

# OPTIONAL LAYERING (non-optional for hotel unit)

Artwork, rugs, decorative object, planters and freestanding light fittings

\*PRICE FOR FURNITURE NOT INCLUDED IN UNIT SALE

\*PLEASE REFER TO SALES MATRIX FOR UNIT POSITION