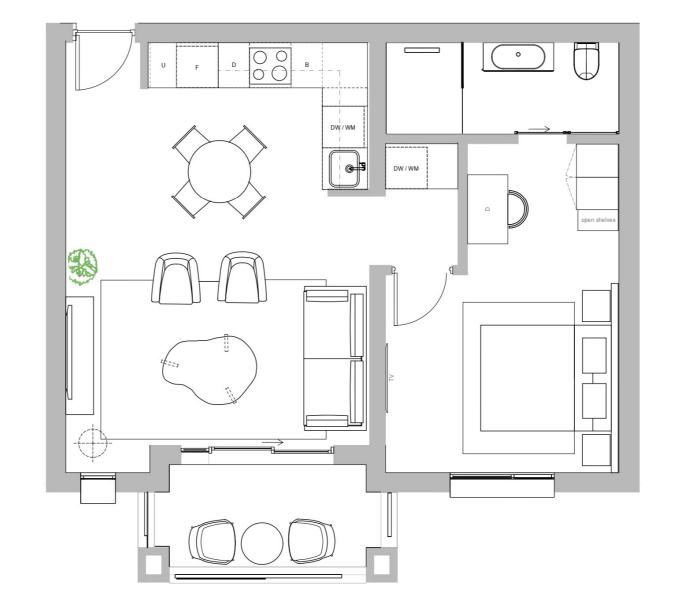

# TYPE 6 ONE BEDROOM

UNIT NO: F103, F203, F303, G101, G201, G301, H103, H203, H303

ARCHITECTURAL INTERIOR CONCEPT PLAN

### **DINING AREA**

Dining table x4 Dining chairs

### LOUNGE

x2 Armchair Two-seater sofa Coffee table TV console Side table

### **PATIO**

Small coffee table x2 Lounge style chairs

### **BEDROOM**

x2 Bedside tables Upholstered headboard Queen size bed Desk and desk chair

# OPTIONAL LAYERING (non-optional for hotel unit)

Artwork, rugs, decorative object, planters and freestanding light fittings