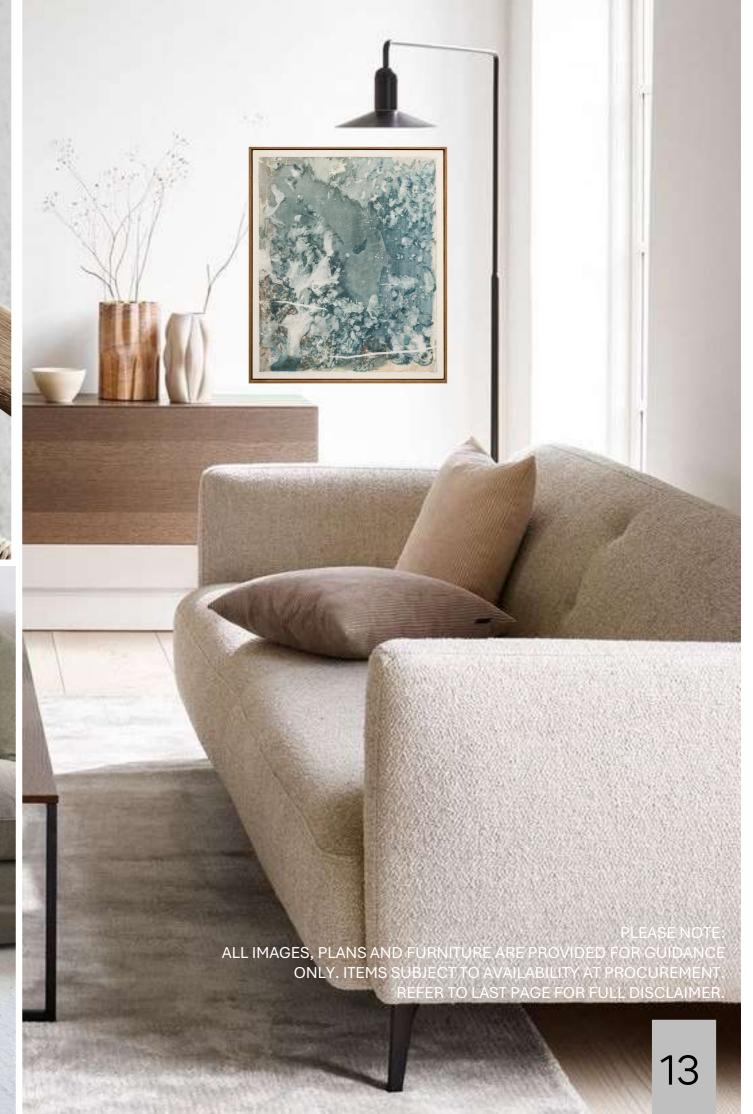

Our design approach:

The "**soulful layered**" interior design blends warmth, personality, and depth through a thoughtful mix of textures, colors, and personal elements.

- 1. Eclectic Mix: It combines different styles, eras, and materials. Pairing vintage furniture next to contemporary pieces, or rustic wood paired with elegant metals, creating a lived-in, curated look.
- 2. Rich Textures: Layering textures is key, with items like soft throws, woven rugs, velvet cushions, and natural wood. Texture adds depth, making the space feel inviting.
- 3. Earthy and Muted Color Palette:
  Colors are rich but subtle—earthy
  tones, soft neutrals, or jewel
  shades, all chosen to enhance a
  sense of warmth.
- 4. Artifacts and Meaningful Decor: A highly personal style, with items that tell a story.
- 5. Natural Materials: Wood, linen, stone, and other natural materials to create an organic feel.
- 6. Layered Lighting: The lighting is warm and layered, with a mix of table lamps, floor lamps, and decorative wall lights to create a cozy ambiance.
- 7. Art and Collectibles: The art collections consist of carefully chosen pieces that feel authentic and meaningful. The result is a space that feels comfortable, welcoming, and full of character.