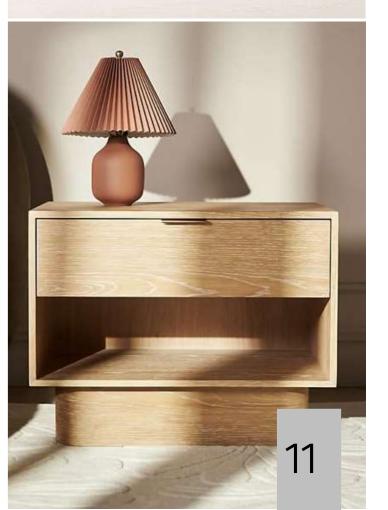

Our design approach:

The "**soulful layered**" interior design blends warmth, personality, and depth through a thoughtful mix of textures, colors, and personal elements.

- 1. Eclectic Mix: It combines different styles, eras, and materials. Pairing vintage furniture next to contemporary pieces, or rustic wood paired with elegant metals, creating a lived-in, curated look.
- 2. Rich Textures: Layering textures is key, with items like soft throws, woven rugs, velvet cushions, and natural wood. Texture adds depth, making the space feel inviting.
- 3. Earthy and Muted Color Palette:
  Colors are rich but subtle—earthy
  tones, soft neutrals, or jewel
  shades, all chosen to enhance a
  sense of warmth.
- 4. Artifacts and Meaningful Decor: A highly personal style, with items that tell a story.
- 5. Natural Materials: Wood, linen, stone, and other natural materials to create an organic feel.
- 6. Layered Lighting: The lighting is warm and layered, with a mix of table lamps, floor lamps, and decorative wall lights to create a cozy ambiance.
- 7. Art and Collectibles: The art collections consist of carefully chosen pieces that feel authentic and meaningful. The result is a space that feels comfortable, welcoming, and full of character.

### **COLOUR SCHEME 01**

Inspired by the elements of **Earth, Fire** and **Wate**r our darker scheme has base tones of terracotta, complimented with accents of green and blue.

This interior design concept harmonizes natural textures and neutral colors to create a soothing yet invigorating atmosphere. Warm wooden accents and rich earth tones ground your environment. Flowing fabrics and stone surfaces evoke the serenity of water.