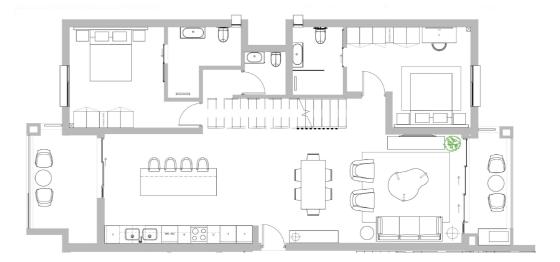

# TYPE 6 ONE BEDROOM

UNIT NO: F103, F203, F303, G101, G201, G301, H103, H203, H303

ARCHITECTURAL INTERIOR CONCEPT PLAN

### **DINING AREA**

Dining table x4 Dining chairs

### LOUNGE

x2 Armchair Two-seater sofa Coffee table TV console Side table

### **PATIO**

Small coffee table x2 Lounge style chairs

### **BEDROOM**

x2 Bedside tables Upholstered headboard Queen size bed Desk and desk chair

# OPTIONAL LAYERING (non-optional for hotel unit)

Artwork, rugs, decorative object, planters and freestanding light fittings