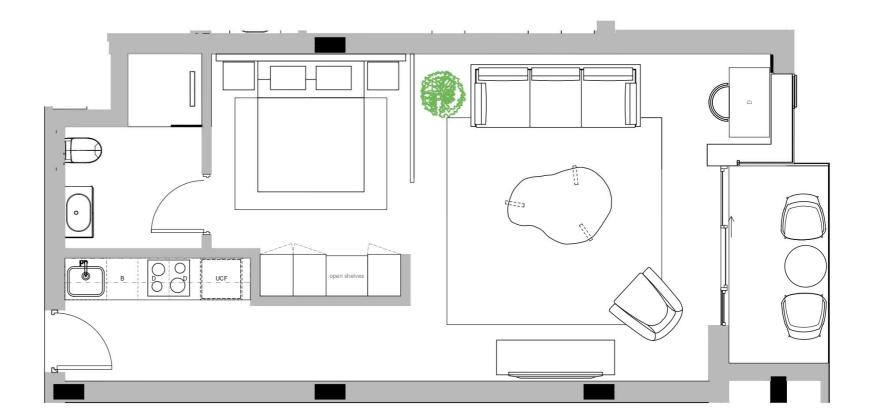

# TYPE 3 ONE BEDROOM

UNIT NO: A103, D101

ARCHITECTURAL INTERIOR CONCEPT PLAN

### **DINING AREA**

Dining table x4 Dining chairs

### LOUNGE

Two-seater sofa Coffee table TV console

### **PATIO**

Small coffee table x2 Lounge style chairs

### BEDROOM 01

x2 Bedside tables Upholstered headboard Queen size bed Desk and desk chair

# OPTIONAL LAYERING (non-optional for hotel unit)

Artwork, rugs, decorative object, planters and freestanding light fittings

\*PRICE FOR FURNITURE NOT INCLUDED IN UNIT SALE

\*PLEASE REFER TO SALES MATRIX FOR UNIT POSITION