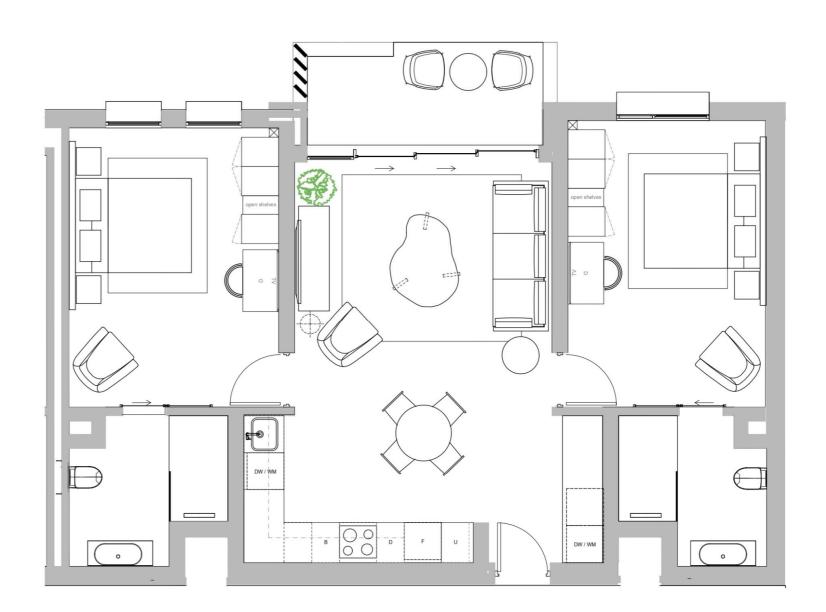

### TYPE 2 **TWO BEDROOM**

UNIT NO: A102, A202, A302, A402, D102, D202, D302

ARCHITECTURAL INTERIOR CONCEPT PLAN

### **DINING AREA**

Dining table x4 Dining chairs

### LOUNGE

Armchair Three-seater sofa Coffee table TV console Side table

### **PATIO**

Small coffee table x2 Lounge style chairs

### BEDROOM 01

x2 Bedside tables Upholstered headboard Queen size bed Desk and desk chair

### **BEDROOM 02**

x2 Bedside tables Upholstered headboard Queen size bed Armchair Desk and desk chair