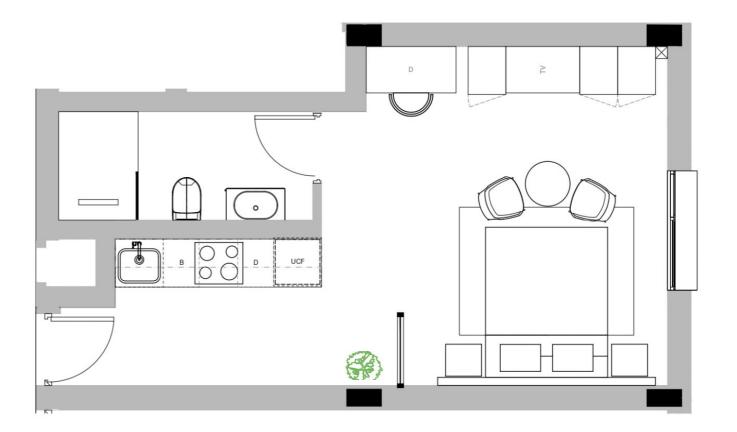

# TYPE 6 ONE BEDROOM

UNIT NO: F103, F203, F303, G101, G201, G301, H103, H203, H303

ARCHITECTURAL INTERIOR CONCEPT PLAN

### **DINING AREA**

Dining table x4 Dining chairs

### LOUNGE

x2 Armchair Two-seater sofa Coffee table TV console Side table

### **PATIO**

Small coffee table x2 Lounge style chairs

### **BEDROOM**

x2 Bedside tables Upholstered headboard Queen size bed Desk and desk chair

# OPTIONAL LAYERING (non-optional for hotel unit)

Artwork, rugs, decorative object, planters and freestanding light fittings