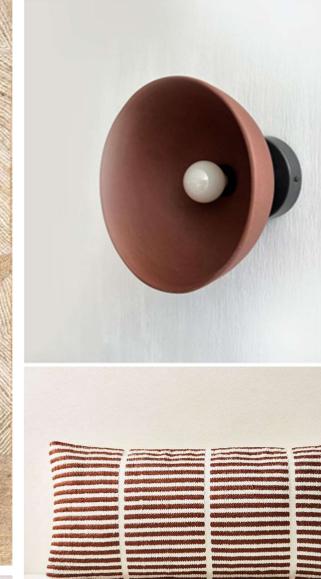

### **COLOUR SCHEME 01**

Inspired by the elements of **Earth, Fire** and **Wate**r our darker scheme has base tones of terracotta, complimented with accents of green and blue.

This interior design concept harmonizes natural textures and neutral colors to create a soothing yet invigorating atmosphere. Warm wooden accents and rich earth tones ground your environment. Flowing fabrics and stone surfaces evoke the serenity of water.

### **TEXTURES AND LAYERING**

By thoughtfully combining textures, colors, and patterns, layering transform the rooms from ordinary to extraordinary.