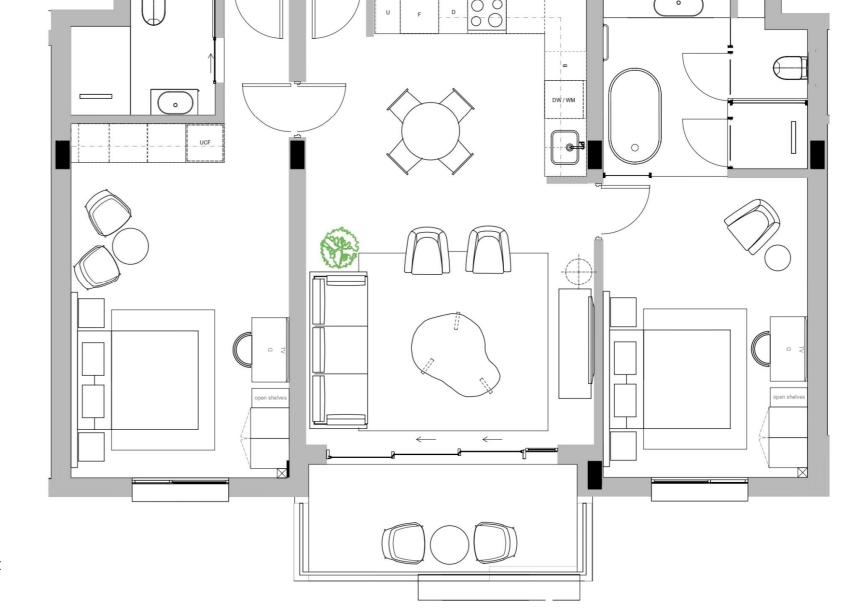

### TYPE 1 **TWO BEDROOM**

UNIT NO: A101, A201, A301, D103, D203

ARCHITECTURAL INTERIOR CONCEPT PLAN

### **KITCHEN AREA**

x4 Barstools

### **DINING AREA**

Console Dining table x6 Dining chairs

### LOUNGE

Armchair L-shaped sofa Coffee table TV console Side table

### **PATIO'S**

Small coffee table (per patio) x2 Lounge style chairs (per patio)

### **BEDROOM 01**

x2 Bedside tables Upholstered headboard Queen size bed Desk and desk chair

### **BEDROOM 02**

x2 Bedside tables Upholstered headboard Queen size bed Desk and desk chair

### **OPTIONAL LAYERING**

(non-optional for hotel unit)

Artwork, rugs, decorative object, planters and freestanding