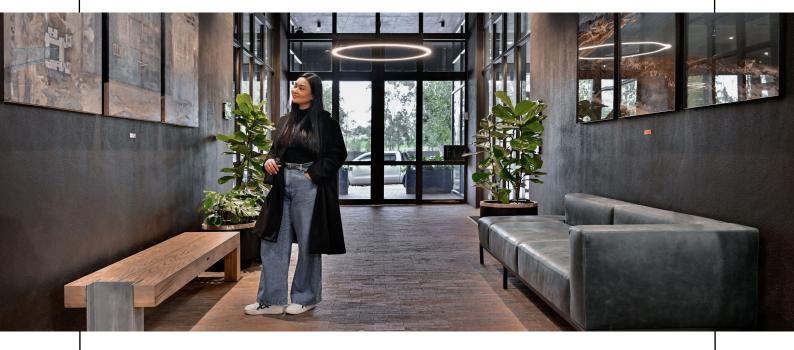

## ■ A VISION CEMENTED IN EARTH, WOOD, STONE, STEEL AND CONCRETE

Art has always served as a mirror to the soul, reflecting its erratic or calm states. At Devonbosch, this concept is brought to LIFE through the textures and materials used in their new foyer designs, which include elements of earth, wood, stone, steel and concrete. These materials are chosen for their aesthetic appeal as well as their symbolic representation of Devonbosch's ethos - raw, honest, refined, and grounded in sustainability.

#### **■ LUXURY LIVING REIMAGINED**

Devonbosch's LIFE range is a product line, a lifestyle and a statement of intent. It's an ecosystem extension where memories are made and bespoke products enhance daily living.

The inspiration behind this range comes from a deep understanding of what clients want - excellence through simplicity. Each piece, whether it is a bench crafted from wood, steel and stone or a leather sofa, is designed with an eye for architecture and design, reflecting Devonbosch's commitment to luxury and quality.

The use of real leather, combined with materials like cement, stone and wood, showcases a mix of textures that are both luxurious and earthy. This combination is seen in public spaces like the outside benches, which serve as a welcoming feature for residents and visitors alike.