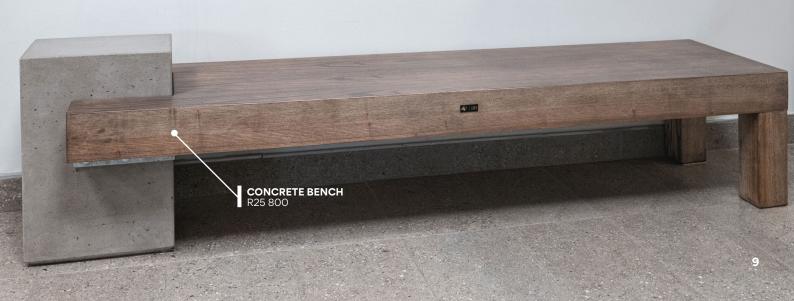

## ■ A VISION CEMENTED IN EARTH, WOOD, STONE, STEEL AND CONCRETE

Art has always served as a mirror to the soul, reflecting its erratic or calm states. At Devonbosch, this concept is brought to LIFE through the textures and materials used in their new foyer designs, which include elements of earth, wood, stone, steel and concrete. These materials are chosen for their aesthetic appeal as well as their symbolic representation of Devonbosch's ethos - raw, honest, refined, and grounded in sustainability.

### ■ THE CONCEPT OF LIFE

The LIFE range is based on five main themes - earth, wood, stone, steel and concrete - each represented in the architecture and foyers of Devonbosch buildings. These themes are integral to the philosophy of creating spaces that are both functional and beautiful.

The use of real leather, combined with materials like cement, stone and wood, showcases a mix of textures that are both luxurious and earthy. This combination is seen in public spaces like the outside benches, which serve as a welcoming feature for residents and visitors alike.