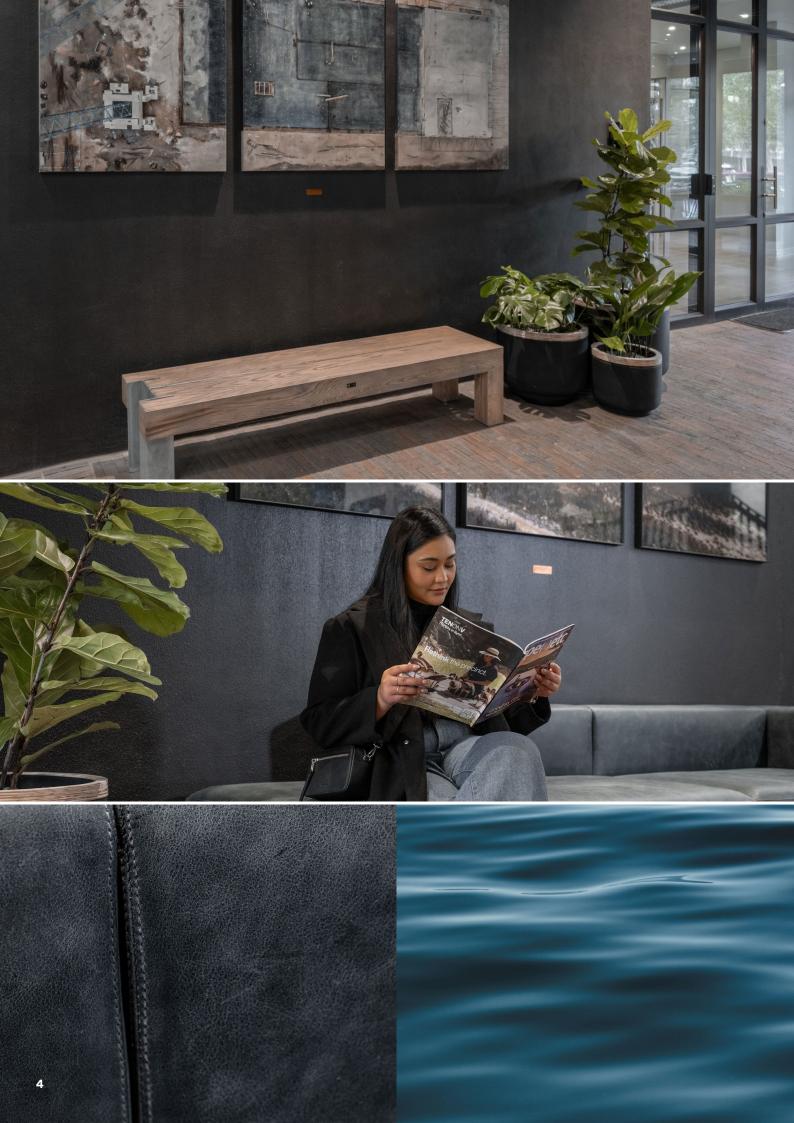

## ■ A VISION CEMENTED IN EARTH, WOOD, STONE, STEEL AND CONCRETE

Art has always served as a mirror to the soul, reflecting its erratic or calm states. At Devonbosch, this concept is brought to LIFE through the textures and materials used in their new foyer designs, which include elements of earth, wood, stone, steel and concrete. These materials are chosen for their aesthetic appeal as well as their symbolic representation of Devonbosch's ethos - raw, honest, refined, and grounded in sustainability.

The use of real leather, combined with materials like cement, stone and wood, showcases a mix of textures that are both luxurious and earthy. This combination is seen in public spaces like the outside benches, which serve as a welcoming feature for residents and visitors alike.