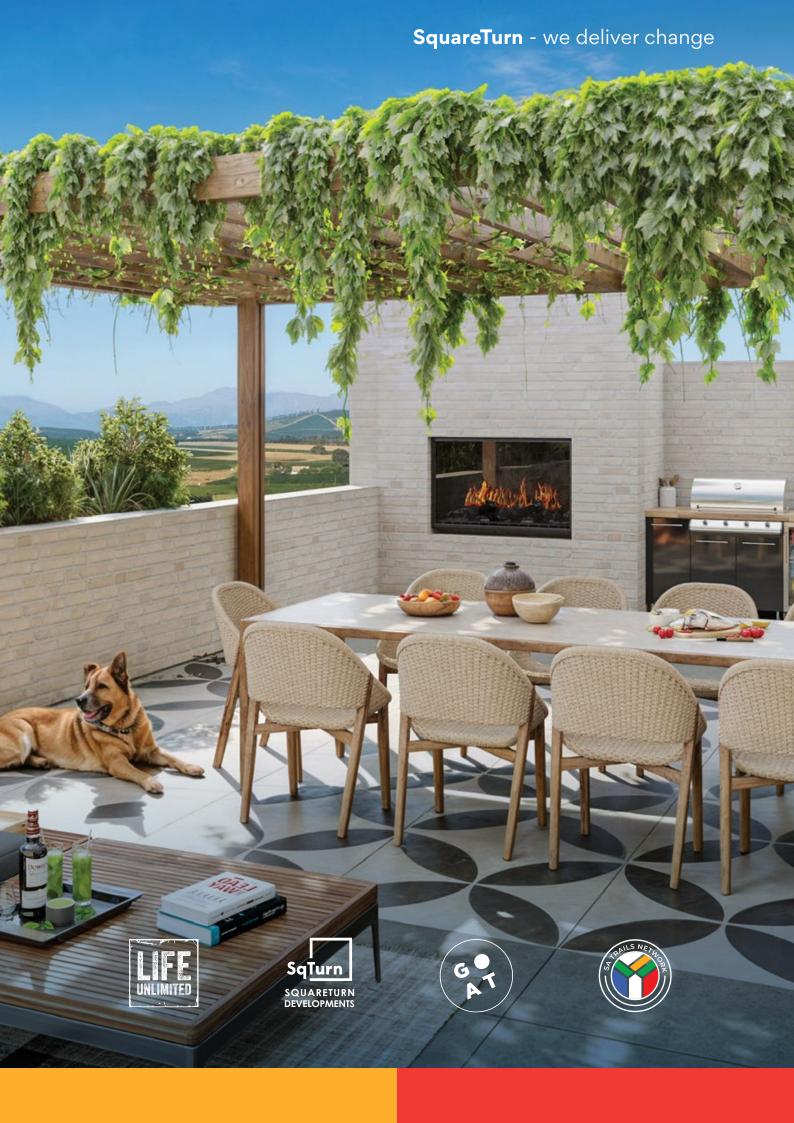

#### **■ LUXURY LIVING REIMAGINED**

Devonbosch's LIFE range is a product line, a lifestyle and a statement of intent. It's an ecosystem extension where memories are made and bespoke products enhance daily living.

The inspiration behind this range comes from a deep understanding of what clients want - excellence through simplicity. Each piece, whether it is a bench crafted from wood, steel and stone or a leather sofa, is designed with an eye for architecture and design, reflecting Devonbosch's commitment to luxury and quality.

The use of real leather, combined with materials like cement, stone and wood, showcases a mix of textures that are both luxurious and earthy. This combination is seen in public spaces like the outside benches, which serve as a welcoming feature for residents and visitors alike.