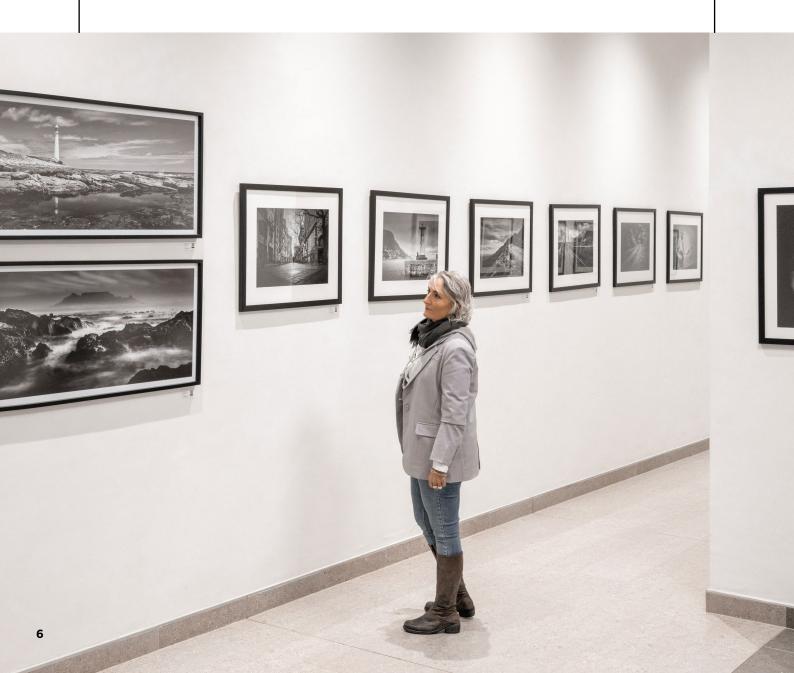

## ■ A VISION CEMENTED IN EARTH, WOOD, STONE, STEEL AND CONCRETE

Art has always served as a mirror to the soul, reflecting its erratic or calm states. At Devonbosch, this concept is brought to LIFE through the textures and materials used in their new foyer designs, which include elements of earth, wood, stone, steel and concrete. These materials are chosen for their aesthetic appeal as well as their symbolic representation of Devonbosch's ethos - raw, honest, refined, and grounded in sustainability.

The LIFE range includes dramatic black-and-white photography by Yorgii, capturing urban landscapes and vibrant portraits (A5 Art Gallery NOW OPEN - 15 Alberto Drive / Ground Floor) - art by Mis.sela, who is now transferring her fashion expertise to art, and the furniture range by Devonbosch's own Creative Director and the visionary behind Life Unlimited - Reghard Goussard. Each piece tells a story that adds to the luxury living experience that Devonbosch offers.

The use of real leather, combined with materials like cement, stone and wood, showcases a mix of textures that are both luxurious and earthy. This combination is seen in public spaces like the outside benches, which serve as a welcoming feature for residents and visitors alike.