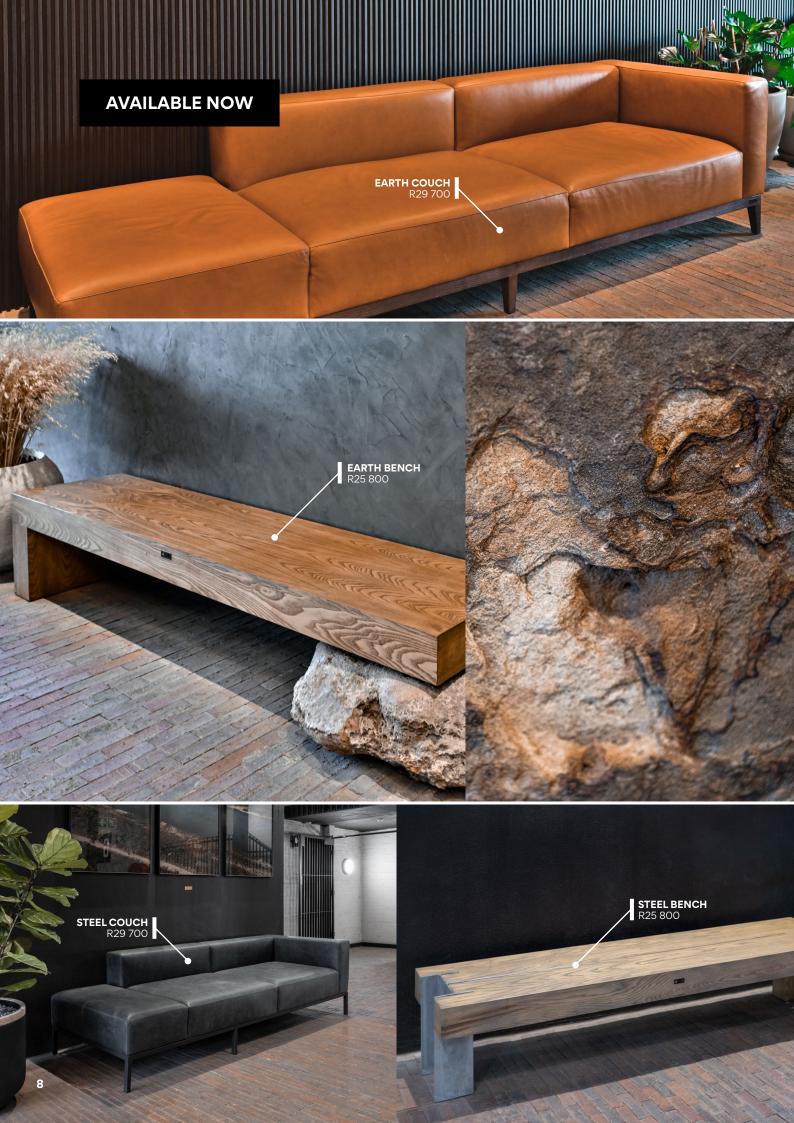

## ■ A VISION CEMENTED IN EARTH, WOOD, STONE, STEEL AND CONCRETE

Art has always served as a mirror to the soul, reflecting its erratic or calm states. At Devonbosch, this concept is brought to LIFE through the textures and materials used in their new foyer designs, which include elements of earth, wood, stone, steel and concrete. These materials are chosen for their aesthetic appeal as well as their symbolic representation of Devonbosch's ethos - raw, honest, refined, and grounded in sustainability.

### ■ THE CONCEPT OF LIFE

The LIFE range is based on five main themes - earth, wood, stone, steel and concrete - each represented in the architecture and foyers of Devonbosch buildings. These themes are integral to the philosophy of creating spaces that are both functional and beautiful.

The use of real leather, combined with materials like cement, stone and wood, showcases a mix of textures that are both luxurious and earthy. This combination is seen in public spaces like the outside benches, which serve as a welcoming feature for residents and visitors alike.