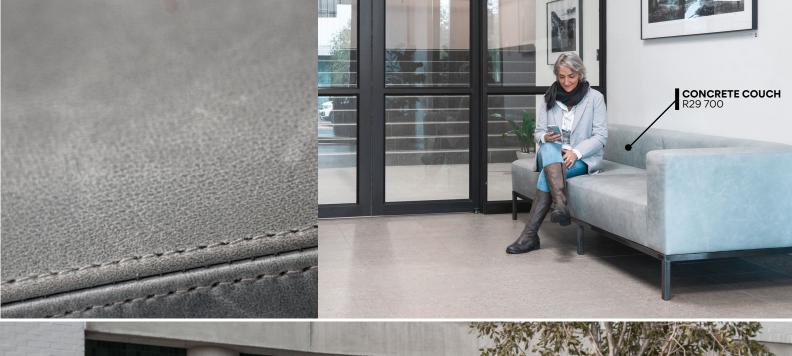

## ■ A VISION CEMENTED IN EARTH, WOOD, STONE, STEEL AND CONCRETE

Art has always served as a mirror to the soul, reflecting its erratic or calm states. At Devonbosch, this concept is brought to LIFE through the textures and materials used in their new foyer designs, which include elements of earth, wood, stone, steel and concrete. These materials are chosen for their aesthetic appeal as well as their symbolic representation of Devonbosch's ethos - raw, honest, refined, and grounded in sustainability.

### ■ THE CONCEPT OF LIFE

The LIFE range is based on five main themes - earth, wood, stone, steel and concrete - each represented in the architecture and foyers of Devonbosch buildings. These themes are integral to the philosophy of creating spaces that are both functional and beautiful.

The use of real leather, combined with materials like cement, stone and wood, showcases a mix of textures that are both luxurious and earthy. This combination is seen in public spaces like the outside benches, which serve as a welcoming feature for residents and visitors alike.