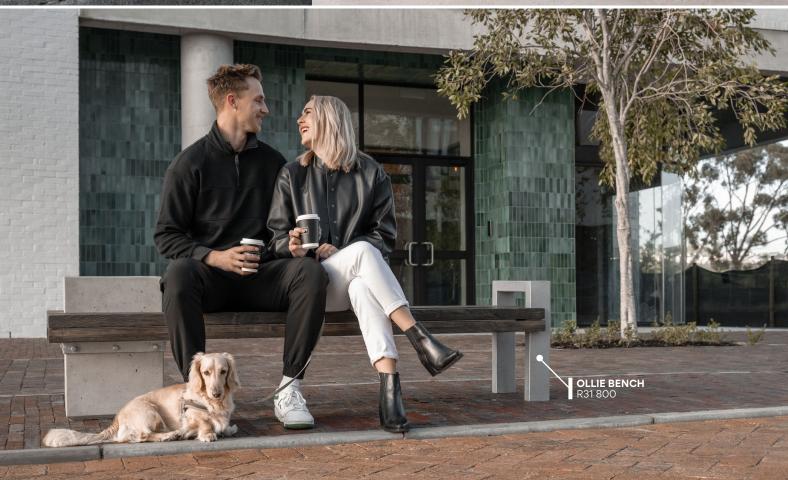

## ■ A VISION CEMENTED IN EARTH, WOOD, STONE, STEEL AND CONCRETE

Art has always served as a mirror to the soul, reflecting its erratic or calm states. At Devonbosch, this concept is brought to LIFE through the textures and materials used in their new foyer designs, which include elements of earth, wood, stone, steel and concrete. These materials are chosen for their aesthetic appeal as well as their symbolic representation of Devonbosch's ethos - raw, honest, refined, and grounded in sustainability.

### ■ THE CONCEPT OF LIFE

The LIFE range is based on five main themes - earth, wood, stone, steel and concrete - each represented in the architecture and foyers of Devonbosch buildings. These themes are integral to the philosophy of creating spaces that are both functional and beautiful.

The use of real leather, combined with materials like cement, stone and wood, showcases a mix of textures that are both luxurious and earthy. This combination is seen in public spaces like the outside benches, which serve as a welcoming feature for residents and visitors alike.